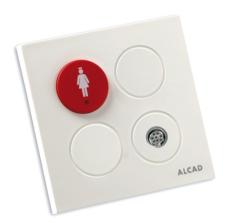

## WALL CALL UNIT CALL BUTTON & CONNECTOR

Code : **9410028** 

Model : **LLC-101** 

#### Description

Room peripheral with connector for handset (LLC-11x) and nurse call button with red LED indicator. Allows launching a call from the connected handset (LLC-11x) or from the red call button. Once the call is initiated, the red LED indicator allows easy identification of the place from which the call was placed. Recessed or surface mounting.