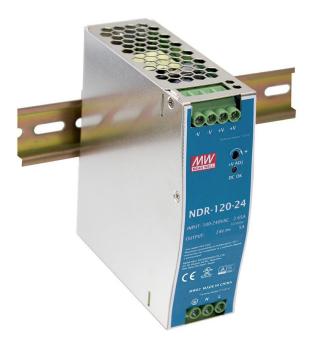

## Model : FAC-071

Description

Power supply for the Room Control Panel (CHCxxx). It converts the main alternating current 230 AC into 24 V DC with a maximum current of 5A. It allows the connection of up to 20 CHC-04x or 15 CHC- 23x or 5 CHC-129 providing the necessary energy for the correct operation of the system. DIN rail installation. It is unaffected by electrical disturbances on the network. It complies with European Standard EN60950-1.

| 9400302<br>FAC-071     |                       |
|------------------------|-----------------------|
|                        |                       |
| Output power           | 120 W                 |
| Output voltage         | 24 V                  |
| Maximum output voltage | 5 A                   |
| Dimensions             | 40 x 125,2 X 113,5 mm |
| Protection index       | IP 20                 |
| EMC (Emisions)         | EN55022               |
| EMC (Inmunity)         | EN55024, EN61000-6-2  |
| Weight                 | 600 g                 |
| Mounting               | DIN rail              |