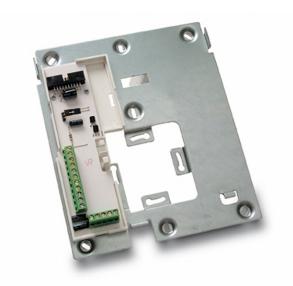

## **CONNECTION BRACKET MONITOR 2-WIRE**

Code: 9630025

Model : **SCM-050** 

## Description

Element in which all the connections of the video door entry system of the dwelling are made, enabling the monitor to be connected to the rest of the installation. It can be fixed to a wall or to a standard electrical box. Support for wall fixing of the video door entry system monitor, for 2-wire video door entry systems. For the monitor and connection bracket to operate properly together, a code must be assigned to each connection bracket so that it can be identified within the installation (this is referred to as programming the connection bracket). The code is stored in the non-volatile memory of the connection bracket.