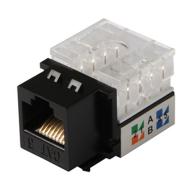

## RJ45 CAT6 FEMALE CONNECTOR

Code: 9300062

Model: TCN-110

Female RJ45 connector for UTP Category 6 cable. Each of the connectors is attached using the HT-001 crimping tool.

| CODE               |    | 9300062                                               |                |
|--------------------|----|-------------------------------------------------------|----------------|
| MODEL              |    | TCN-110                                               |                |
| Connector          |    | Female RJ45, IDC compatible with 110&Krone - Keystone |                |
| Standard           |    | Category 6                                            |                |
| Compatible cables  |    | 4 pairs, unshielded cable AWG 22 - 26                 |                |
| Wiring scheme      |    | T568A/T568B                                           |                |
| Units per packing  |    | 1                                                     | 25             |
| Packing weight     | Kg | 0,01                                                  | 0,35           |
| Packing dimensions | mm | 32 x 20 x 20                                          | 180 x 145 x 75 |