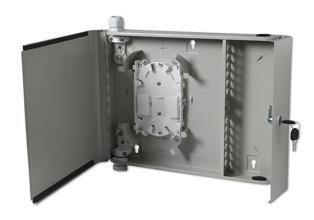

## 916 FIBRE OPTIC DISTRIBUTION OPTICAL DISTRIBUTION CABINET FOR 24 F.O.

Code: **9160016** 

Model: OWB-004

## Description

Wall cabinets for segregating optical fibre cable with 24 and 72 fibres. Included are accessories for classifying and identifying the fibres inside.

| CODE                |    | 9160016          | 916001 <i>7</i> |
|---------------------|----|------------------|-----------------|
| MODEL               |    | OWB-004          | OWB-005         |
| Connection          |    | SC/APC 8° female |                 |
| Nº of connections   |    | 24 max           | 72 max          |
| Dimensions          | mm | 430 x 380 x 70   | 450 x 415 x 160 |
| Units per packaging |    | 1                | 1               |
| Packing weight      | Kg | 4.02             | 12.56           |
| Packing dimensions  | mm | 445 × 400 × 70   | 470 × 427 × 180 |