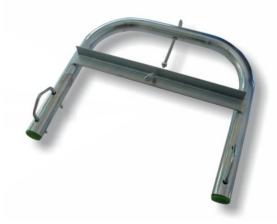

## Description

Chimney clamp to fix the mast to a chimney which is held firmly in place by means of a wire rope which goes around the chimney and a system of turnbuckles.

## Characteristics

Made from roound zinc-coated iron tube of  $\emptyset 30x1.5$  mm or  $\emptyset 35x1.5$ mm and L-shaped profiles with a system of two long M8 turnbuckles. M8 clamps for  $\emptyset 50$  mm masts.