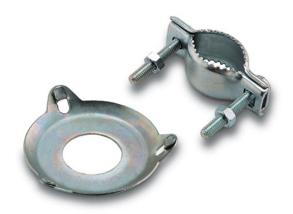

## **Applications**

The wire ropes are fixed to the mast by means of a ring clamp for masts up to  $\emptyset 40$  mm or are fixed directly to the three tubes of the tower. Ring-headed expanding bolts are used to secure them to the floor or roof.