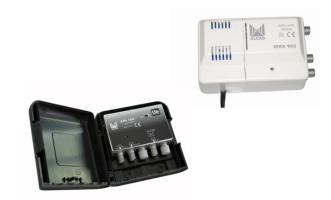

## KIT AMP AM-160 & POWER SUPPLY

Code: 9030169

Model : **BO-160** 

### Description

Kits consisting of a mast amplifier and a power supply unit. Both products are included in a single pack.

#### Accessories

9120039 CM-004 Male F connector for Ø6.6 mm coaxial. 9080023 MC-302 Male F connector for RG-6 coaxial, Ø7.0 mm

| CODE                  |               | 9030169          | 9030170 | 9030174 | 9030167         | 9030168 | 9030173 |
|-----------------------|---------------|------------------|---------|---------|-----------------|---------|---------|
| MODEL                 |               | BO-160           | BO-262  | BO-362  | BO-165          | BO-266  | BO-366  |
| Included amplifier    |               | AM-160           | AM-262  | AM-362  | AM-165          | AM-266  | AM-366  |
| Included power supply |               | AL-100           |         |         |                 |         |         |
| Power supply          | V <del></del> | 24               |         |         |                 |         |         |
| Mains voltage         | V~            | 230±10% 50/60 Hz |         |         |                 |         |         |
| Units per packing     |               | 1                |         |         | 24              |         |         |
| Packing weight        | Kg            | 0.68             |         |         | 16.81           |         |         |
| Packing dimensions    | mm            | 130 x 180 x 50   |         |         | 405 x 410 x 215 |         |         |