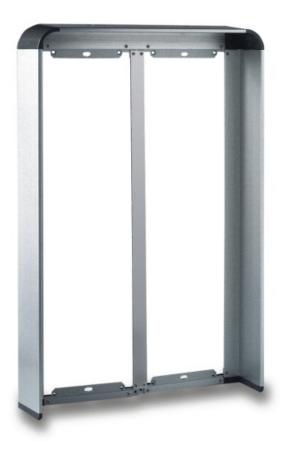

## Code : **9740126**

Model : VIS-129

Description

Accessory for entrance panel. Use rainshields to protect the entrance panel from inclement weather, such as rain or snow.

There are visors for single, double or triple plates, so it is possible to combine several entrance panels,. There are also rainshields for panels mounted on a flush-mounted box or on a surface box. Remember that to align the panel perfectly you have to use separators for flush-mounted box or for surface box.

It is also recommended to seal the rainshield to the wall with a joint sealing compound or silicone, depending on the material of the façade.