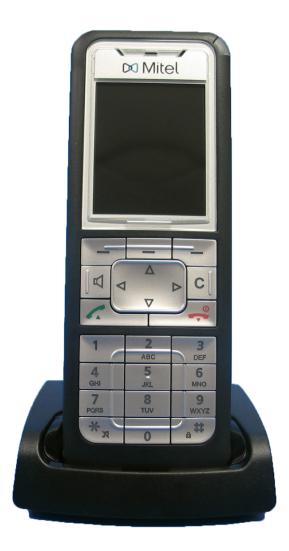

## PROFESSIONAL DECT PHONE

Code: 9420039

Model: TFD-300

## Description

The TFD-300 is the perfect DECT terminal for allowing the full integration of DECT and SIP communication. Up to 20 hours of conversation. Integrated with ALCAD NURSE CALL system. Includes calling number indentification and allows calling both to intenal and external extensions.