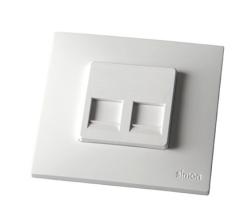

## OUTLET, 2 CONNECTORS RJ45 CAT6

Code : **9300064** 

Model: TOU-102

Description

Outlets with 1 or 2 female RJ45 connectors, with white plastic frontplate.

Each connector is protected by shutters for unused.

| CODE                |    | 9300063                                    | 9300064 |
|---------------------|----|--------------------------------------------|---------|
| MODEL               |    | TOU-101                                    | TOU-102 |
| Number of ports     |    | 1                                          | 2       |
| Connector           |    | Female RJ45, IDC compatible with 110&Krone |         |
| Standard            |    | Category 6                                 |         |
| Compatible cables   |    | 4 pairs, unshielded cable AWG 22 - 26      |         |
| Wiring scheme       |    | T568A/T568B                                |         |
| Units per packaging |    | 1                                          |         |
| Packing weight      | Kg | 0,51                                       | 0,60    |
| Packing dimensions  | mm | 315 x 230 x 65                             |         |