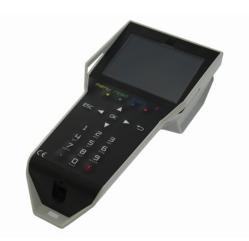

### INSTALLER'S PROGRAMMER TFT DISPLAY

Code : **9120144**Model : **PS-011** 

#### Description

Programmer for use with the entire range of ALCAD products. Two-way communication with all devices via infrared (IrDA standard). Can be updated to add new product ranges and functionalities. 3.4 colour screen. Internal memory which can be expanded via USB port and SD cards. Includes rechargeable batteries and charger.