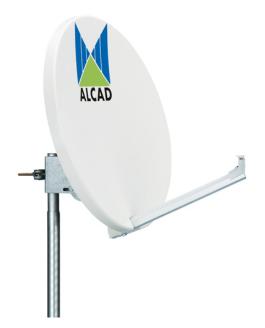

## FIBRE OFFSET DISH 85 CM

#### Description

Fibreglass offset parabolic antenna with high gain and efficiency. The assembly of the antenna is simple, once installed it is very robust and assures great orientation stability. The packaging includes fittings which avoid damage to the dish during transportation.

#### Applications

Suitable for individual satellite TV or SMATV installations. The antenna measures 89cm x 78cm.

#### Characteristics

Highly robust antenna with great resistance to sun and saltpetre. The dish is made of polyester with an inserted metallic mesh. The accessories for fixing the antenna are made of galvanised iron.